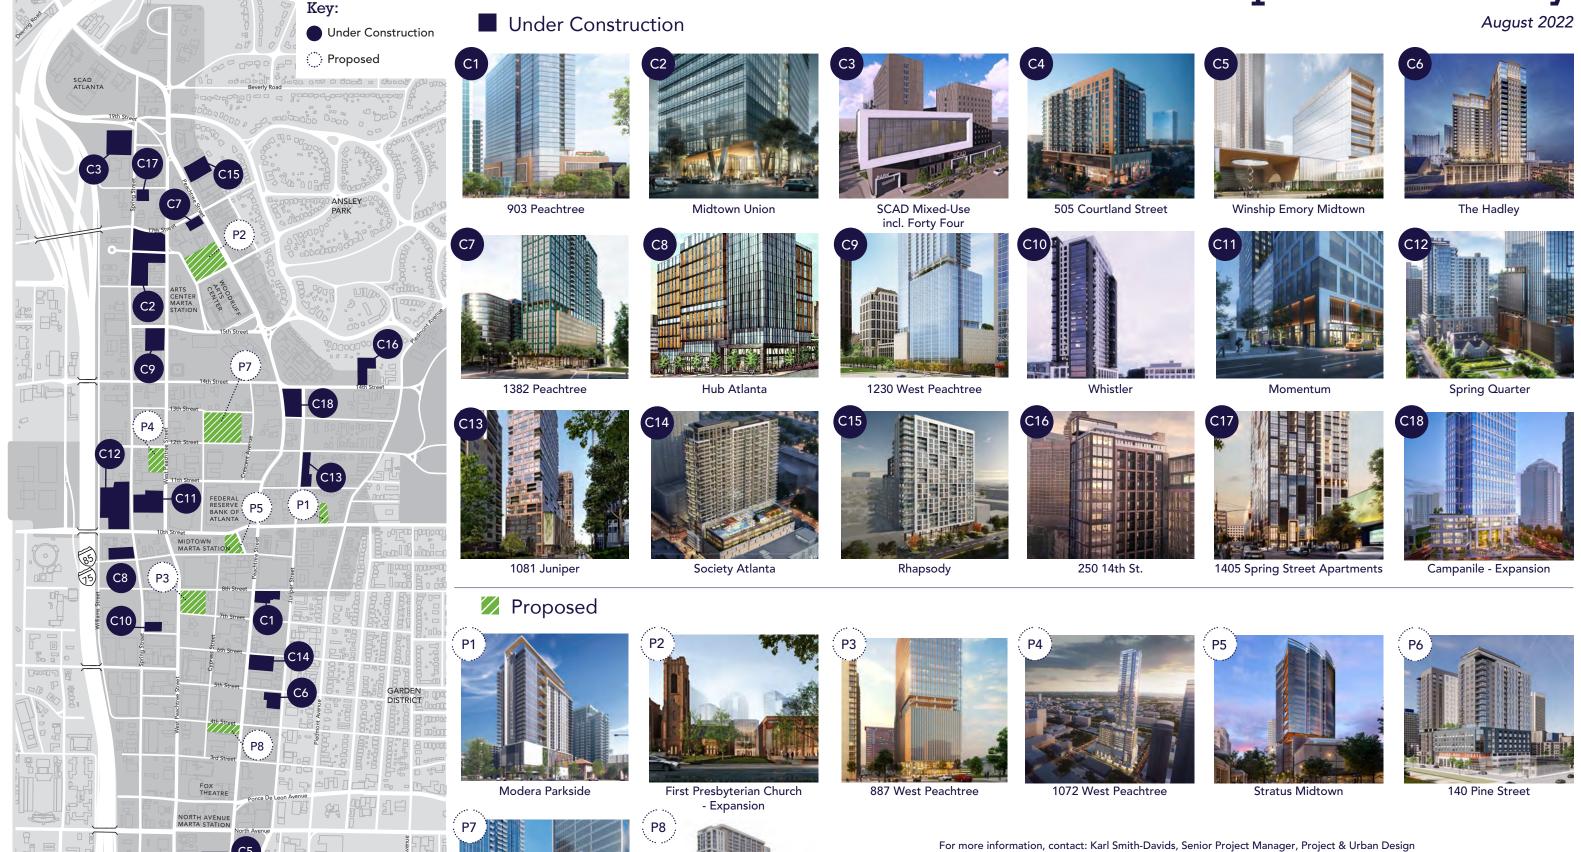

**Currently in Construction** in order of expected opening

| Address                         | Project Name/Type                                          | Developer                                  | Office/<br>Institutional | Residential<br>Units | Beds (Student<br>Housing) | Hotel Rooms | Retail (SF) | Parking<br>Spaces | Height (# of<br>floors) | Projected<br>Completion |
|---------------------------------|------------------------------------------------------------|--------------------------------------------|--------------------------|----------------------|---------------------------|-------------|-------------|-------------------|-------------------------|-------------------------|
| C 1 903 Peachtree Street        | 903 Peachtree                                              | CA Ventures                                |                          | 427                  |                           |             | 9,600       | 467               | 33                      | Fall 2022               |
| C 2 1295 Spring Street          | Midtown Union / Mira at Midtown Union / Kimpton Wade Hotel | MetLife / Granite / Street Lights Res.     | 588,000                  | 355                  |                           | 230         | 32,500      | 1,856             | 2 Bldgs: 30, 26         | Fall 2022               |
| C 3 1470 Spring Street          | SCAD Mixed Use - incl. Fourty Four (student housing)       | SCAD                                       | 85,000                   | 195                  | 973                       |             | 5,500       | 232               | 20                      | Fall 2022               |
| C 4 505 Courtland Street        | 505 Courtland Street                                       | Woodfield Development                      |                          | 284                  |                           |             | 0           | 287               | 16                      | Fall 2022               |
| C 5 580 Peachtree Street        | Winship at Midtown- Health Care                            | Emory University Hospital                  | 455,000                  |                      |                           |             | 0           | 0                 | 17                      | Spring 2023             |
| C 6 770 Juniper Street          | The Hadley                                                 | Street Lights Residential                  |                          | 299                  |                           |             | 2,500       | 568               | 26                      | Spring 2023             |
| C 7 1382 Peachtree Street       | 1382 Peachtree Street                                      | Greystar                                   |                          | 283                  |                           |             | 7,200       | 308               | 32                      | Spring 2023             |
| C 8 960 Spring Street           | Hub Atlanta- student housing                               | Core Spaces                                |                          | 278                  | 784                       |             | 5,600       | 125               | 20                      | Fall 2023               |
| C 9 1230 West Peachtree Street  | 1230 West Peachtree                                        | Hanover Company                            |                          | 421                  |                           |             | 15,000      | 426               | 30                      | Fall 2023               |
| C 10 859 Spring Street          | Whistler - student housing                                 | LV Collective                              |                          | 168                  | 565                       |             | 3,600       | 25                | 24                      | Fall 2023               |
| C 11 1018 West Peachtree Street | Momentum - incl. student housing <sup>1</sup>              | Toll Brothers                              |                          | 640                  | 600                       |             | 4,900       | 615               | 2 Bldgs: 36, 34         | Spring 2024             |
| C 12 1000 Spring Street         | Spring Quarter                                             | Portman Holdings                           | 528,000                  | 370                  |                           | 225         | 40,000      | 1,682             | 3 Bldgs: 31,30,24       | Spring 2024             |
| C 13 1081 Juniper Street        | 1081 Juniper                                               | Middle Street Partners                     |                          | 470                  |                           |             | 8,600       | 690               | 2 Bldgs: 38, 34         | Fall 2024               |
| C 14 811 Peachtree Street       | Society Atlanta                                            | Property Markets Gr./ Greybrook Realty Par | 77,000                   | 460                  |                           |             | 15,500      | 455               | 33                      | Fall 2024               |
| C 15 1441 Peachtree Street      | Rhapsody                                                   | Capital City / FIDES / Atlantic Realty     |                          | 350                  |                           |             | 3,000       | 463               | 26                      | Fall 2024               |
| C 16 250 14th Street            | 250 14th Street                                            | Toll Brothers                              |                          | 175                  |                           |             | 0           | 310               | 17                      | Fall 2024               |
| C 17 1405 Spring Street         | 1405 Spring                                                | JPX Works / Zeller                         |                          | 326                  |                           |             | 0           | 326               | 31                      | Fall 2024               |
| C 18 1155 Peachtree Street      | Campanile - Expansion                                      | Dewberry Capital                           | 265,000                  |                      |                           |             | 39,000      | 178*              | 27                      | Fall 2024               |
|                                 |                                                            | TOTAL IN CONSTRUCTION                      | 1,998,000                | 5,501                | 2,922                     | 455         | 192,500     | 8,835             |                         |                         |

Currently in Planning Phase in order of DRC review

|     | Address                    | Project Name/Type                     | Developer                 | Office/       | Residential | Beds (Student | <b>Hotel Rooms</b> | Retail (SF) | Parking | Height (# of    | Latest DRC  |
|-----|----------------------------|---------------------------------------|---------------------------|---------------|-------------|---------------|--------------------|-------------|---------|-----------------|-------------|
|     |                            |                                       |                           | Institutional | Units       | Housing)      |                    |             | Spaces  | floors)         | Review Date |
| P 1 | 180 10th Street            | Modera Parkside                       | Mill Creek Residential    |               | 361         |               |                    | 3,400       | 451     | 32              | Jul-21      |
| P 2 | 1328 Peachtree Street      | First Presbyterian Church - Expansion | First Presbyterian Church | 5,500         |             |               |                    |             | 58*     | 3               | Oct-21      |
| Р3  | 887 West Peachtree Street  | 887 West Peachtree                    | Cousins Properties        | 408,000       |             |               |                    | 14,000      | 786     | 26              | Dec-21      |
| P 4 | 1072 West Peachtree Street | 1072 West Peachtree                   | Rockefeller Group         | 200,000       | 349         |               |                    | 6,600       | 747     | 61              | Dec-21      |
| P 5 | 80 Peachtree Place         | Stratus Midtown                       | Trammell Crow             | 465,500       |             |               |                    | 11,100      | 828     | 30              | Dec-21      |
| P 6 | 140 Pine Street            | 140 Pine Street                       | Woodfield Development     |               | 342         |               |                    |             | 539     | 19              | Apr-22      |
| P 7 | 70 12th Street             | Midtown Exchange                      | Selig Enterprises         | 588,000       | 465         |               |                    | 24,500      | 1,578   | 2 Bldgs: 37, 26 | May-22      |
| P 8 | 736 Peachtree Street       | 736 Peachtree                         | LV Collective             |               | 480         |               |                    | 3,000       | 489     | 37              | Aug-22      |
|     |                            |                                       | TOTAL PLANNED             | 1,667,000     | 1,997       | 0             | 0                  | 62,600      | 5,418   |                 |             |